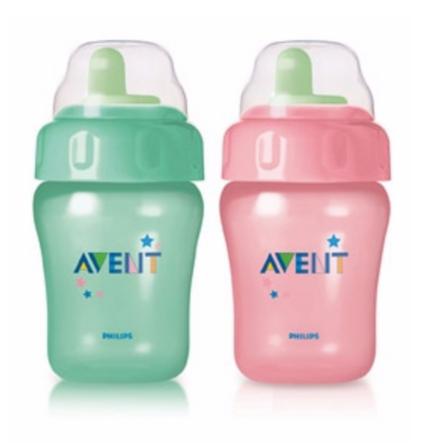

# Easy transition from bottle to cup

Non-spill, easy-sip

AVENT Magic is amazingly spill-proof whether shaken, thrown in the air or left on its side, and yet easy to drink from. The spouts with valves also fit the Feeding Bottles so they become spill-proof too.

### **Benefits and features:**

- Patented Magic Valve controls flow to avoid spillage
- Hard spout, ideal for teething babies
- Measurement scale on the cup
- Easy to clean and assemble
- Snap-on lid to keep spout clean
- Magic spouts fit all AVENT Magic Cups and Bottles